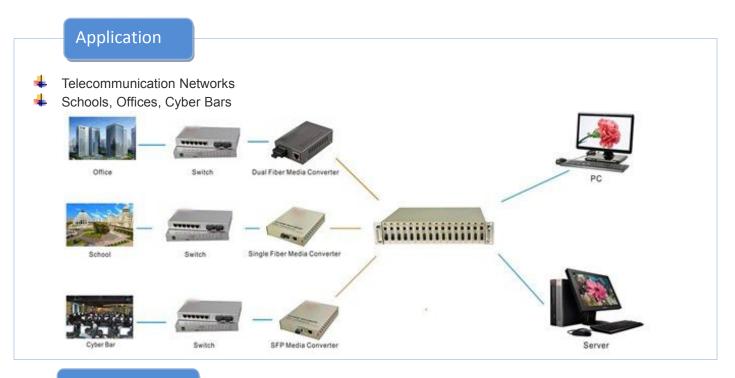

### Introduction

EM-1100-SS series Gigabit Ethernet SFP fiber media converters bridge the gap between copper and fiber infrastructures. The SFP fiber media converters are designed for maximum convenience for fiber to copper Ethernet conversion applications which require flexibility in transmission rates, working distances, and fiber network types which can be realized by simply changing the hot-plug-and-play SFPs.